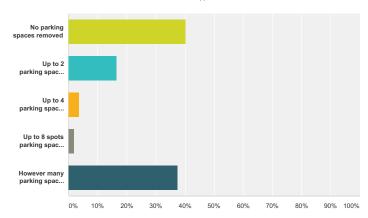

### traffic safety treatment. (Rank any that apply)

Answered: 50 Skipped: 62

#### Traffic Calming Street Survey

|                                           | 1                 | 2                 | 3                 | 4                 | 5                  | 6                 | 7                 | 8                 | 9                 | 10                | 11                | 12                | 13                | 14                | 15                | 16                | 17                | 18                | 19                | 20 |
|-------------------------------------------|-------------------|-------------------|-------------------|-------------------|--------------------|-------------------|-------------------|-------------------|-------------------|-------------------|-------------------|-------------------|-------------------|-------------------|-------------------|-------------------|-------------------|-------------------|-------------------|----|
| Fulton from<br>Divisadero to<br>Broderick | <b>14.29%</b> 2   | <b>35.71%</b> 5   | <b>14.29%</b> 2   | <b>7.14%</b>      | <b>14.29%</b> 2    | <b>0.00%</b><br>O | <b>7.14%</b>      | <b>0.00%</b><br>0 | <b>0.00%</b><br>0 | <b>0.00%</b><br>0 | <b>7.14%</b><br>1 | <b>0.00%</b><br>0 | <b>0.00%</b><br>0 | <b>0.00%</b>      | <b>0.00%</b><br>0 | <b>0.00%</b><br>O | <b>0.00%</b><br>0 | <b>0.00%</b>      | <b>0.00%</b><br>O | 0. |
| Grove<br>from Divisadero<br>to Broderick  | <b>40.00%</b> 4   | <b>0.00%</b><br>0 | <b>0.00%</b>      | <b>20.00%</b>     | <b>20.00%</b> 2    | <b>0.00%</b><br>O | <b>10.00%</b>     | <b>0.00%</b><br>0 | <b>0.00%</b>      | <b>0.00%</b><br>O | <b>10.00%</b>     | <b>0.00%</b>      | <b>0.00%</b><br>0 | <b>0.00%</b><br>0 | <b>0.00%</b><br>0 | <b>0.00%</b><br>O | <b>0.00%</b>      | <b>0.00%</b>      | <b>0.00%</b>      | 0. |
| Fulton from<br>Baker to Lyon              | <b>28.57%</b> 4   | <b>21.43%</b>     | <b>14.29%</b> 2   | <b>7.14%</b>      | <b>14.29%</b> 2    | <b>0.00%</b><br>0 | <b>7.14%</b>      | <b>0.00%</b><br>0 | <b>0.00%</b><br>0 | <b>0.00%</b><br>0 | <b>0.00%</b><br>0 | <b>0.00%</b><br>0 | <b>7.14%</b>      | 0. |
| Fulton from<br>Lyon to Central            | <b>38.46%</b> 5   | <b>23.08%</b> 3   | <b>0.00%</b><br>0 | <b>7.69%</b>      | <b>7.69%</b>       | <b>0.00%</b><br>0 | <b>7.69%</b>      | <b>0.00%</b><br>0 | <b>0.00%</b><br>0 | <b>0.00%</b><br>0 | <b>0.00%</b><br>0 | <b>0.00%</b><br>0 | <b>0.00%</b><br>0 | <b>7.69%</b>      | <b>0.00%</b><br>0 | <b>0.00%</b><br>0 | <b>0.00%</b><br>0 | <b>0.00%</b><br>0 | <b>0.00%</b><br>0 | 7. |
| Fulton from<br>Broderick to<br>Baker      | <b>8.33%</b>      | <b>8.33%</b>      | <b>33.33%</b> 4   | <b>16.67%</b> 2   | <b>0.00%</b>       | <b>16.67%</b> 2   | <b>0.00%</b>      | <b>0.00%</b><br>0 | <b>0.00%</b><br>0 | 0.00%             | <b>0.00%</b><br>0 | <b>8.33%</b>      | <b>0.00%</b><br>0 | <b>0.00%</b>      | <b>0.00%</b><br>0 | 0.00%             | <b>0.00%</b><br>0 | <b>8.33%</b>      | <b>0.00%</b>      | 0. |
| Grove<br>from Broderick<br>to Baker       | <b>12.50%</b>     | <b>25.00%</b> 2   | <b>0.00%</b><br>0 | <b>0.00%</b><br>0 | <b>0.00%</b><br>0  | <b>25.00%</b> 2   | <b>25.00%</b> 2   | <b>0.00%</b><br>0 | <b>0.00%</b><br>0 | <b>0.00%</b><br>0 | <b>0.00%</b><br>O | <b>0.00%</b><br>0 | <b>12.50%</b>     | <b>0.00%</b>      | <b>0.00%</b><br>0 | <b>0.00%</b><br>0 | <b>0.00%</b><br>0 | <b>0.00%</b><br>0 | <b>0.00%</b><br>O | 0. |
| Grove<br>from Baker to<br>Lyon            | <b>22.22%</b>     | <b>11.11%</b>     | <b>11.11%</b>     | <b>0.00%</b><br>0 | <b>0.00%</b><br>0  | <b>11.11%</b>     | <b>22.22%</b>     | <b>0.00%</b><br>0 | <b>11.11%</b>     | <b>0.00%</b><br>O | <b>0.00%</b><br>O | <b>0.00%</b><br>0 | <b>0.00%</b><br>0 | <b>11.11%</b>     | <b>0.00%</b><br>0 | <b>0.00%</b><br>O | <b>0.00%</b><br>0 | <b>0.00%</b>      | <b>0.00%</b><br>O | 0. |
| Hayes from<br>Lyon to Central             | <b>10.00%</b>     | <b>30.00%</b>     | <b>0.00%</b><br>0 | <b>0.00%</b><br>0 | <b>10.00%</b>      | <b>10.00%</b>     | <b>0.00%</b><br>0 | <b>10.00%</b>     | <b>10.00%</b>     | <b>0.00%</b><br>0 | <b>0.00%</b><br>0 | <b>0.00%</b><br>0 | <b>10.00%</b>     | <b>10.00%</b>     | <b>0.00%</b><br>0 | <b>0.00%</b><br>0 | <b>0.00%</b><br>0 | <b>0.00%</b><br>0 | <b>0.00%</b><br>0 | 0  |
| Hayes from<br>Divisadero to<br>Broderick  | <b>0.00%</b><br>0 | <b>0.00%</b><br>0 | <b>0.00%</b><br>0 | <b>28.57%</b> 2   | <b>28.57%</b> 2    | <b>14.29%</b> 1   | <b>0.00%</b><br>0 | <b>0.00%</b><br>0 | <b>0.00%</b><br>0 | <b>14.29%</b> 1   | <b>14.29%</b>     | <b>0.00%</b><br>O | <b>0.00%</b><br>0 | <b>0.00%</b><br>O | <b>0.00%</b><br>0 | <b>0.00%</b><br>O | <b>0.00%</b><br>O | <b>0.00%</b>      | <b>0.00%</b>      | 0. |
| Hayes from<br>Central to<br>Masonic       | <b>13.33%</b> 2   | <b>6.67%</b>      | <b>13.33%</b> 2   | <b>6.67%</b>      | <b>6.67%</b>       | <b>6.67%</b>      | <b>13.33%</b> 2   | <b>0.00%</b><br>0 | <b>6.67%</b>      | <b>6.67%</b>      | <b>6.67%</b>      | <b>0.00%</b><br>0 | <b>0.00%</b><br>0 | <b>6.67%</b>      | <b>6.67%</b>      | <b>0.00%</b><br>0 | <b>0.00%</b>      | <b>0.00%</b><br>O | <b>0.00%</b>      | 0  |
| Grove<br>from Lyon to<br>Central          | <b>0.00%</b><br>0 | <b>0.00%</b>      | <b>28.57%</b> 2   | <b>14.29%</b>     | <b>0.00%</b><br>O  | 0.00%             | <b>0.00%</b><br>0 | <b>28.57%</b>     | <b>0.00%</b>      | <b>14.29%</b>     | <b>0.00%</b>      | <b>0.00%</b>      | <b>0.00%</b><br>0 | <b>0.00%</b><br>0 | <b>14.29%</b>     | <b>0.00%</b>      | <b>0.00%</b>      | <b>0.00%</b>      | <b>0.00%</b>      | 0  |
| Grove<br>from Central to<br>Masonic       | <b>0.00%</b><br>0 | <b>0.00%</b><br>0 | <b>0.00%</b><br>0 | <b>10.00%</b>     | <b>30.00%</b><br>3 | <b>0.00%</b><br>0 | <b>10.00%</b>     | <b>10.00%</b>     | <b>20.00%</b> 2   | <b>10.00%</b>     | <b>0.00%</b>      | <b>0.00%</b><br>0 | <b>0.00%</b><br>0 | <b>0.00%</b><br>0 | <b>0.00%</b><br>0 | <b>10.00%</b>     | <b>0.00%</b><br>0 | <b>0.00%</b><br>0 | <b>0.00%</b>      | 0  |
| Hayes from<br>Broderick to<br>Baker       | <b>0.00%</b><br>0 | <b>0.00%</b><br>0 | <b>0.00%</b><br>0 | <b>14.29%</b>     | <b>14.29%</b>      | <b>14.29%</b>     | <b>14.29%</b>     | <b>0.00%</b><br>0 | <b>0.00%</b><br>0 | <b>0.00%</b><br>0 | <b>14.29%</b>     | <b>28.57%</b> 2   | <b>0.00%</b><br>0 | <b>0.00%</b><br>0 | <b>0.00%</b><br>0 | <b>0.00%</b><br>O | <b>0.00%</b><br>0 | <b>0.00%</b><br>0 | <b>0.00%</b><br>0 | 0  |
| Baker from Fell<br>to Hayes               | <b>0.00%</b>      | <b>25.00%</b> 4   | <b>6.25%</b>      | <b>18.75%</b>     | <b>6.25%</b>       | <b>6.25%</b>      | <b>6.25%</b>      | <b>0.00%</b><br>0 | <b>0.00%</b>      | <b>6.25%</b>      | <b>0.00%</b><br>0 | <b>0.00%</b>      | <b>0.00%</b><br>0 | <b>0.00%</b><br>0 | <b>6.25%</b>      | <b>0.00%</b><br>0 | <b>0.00%</b><br>0 | <b>0.00%</b><br>0 | <b>0.00%</b><br>0 | 0  |