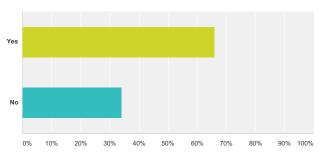

Q2 If parking must be removed for any of the traffic calming/pedestrian safety treatments, how many parking spaces do you feel is appropriate to remove at any proposed location in favor of pedestrian safety and traffic calming?

Answered: 109 Skipped: 3

| Answer Choices                                       | Responses |     |
|------------------------------------------------------|-----------|-----|
| No parking spaces removed                            | 40.37%    | 44  |
| Up to 2 parking spaces removed                       | 16.51%    | 18  |
| Up to 4 parking spaces removed                       | 3.67%     | 4   |
| Up to 8 spots parking spaces removed                 | 1.83%     | 2   |
| However many parking spaces are determined necessary | 37.61%    | 4   |
| Total                                                |           | 109 |