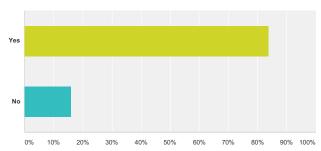

# Q6 Do you reside within the NOPNA boundaries (Fell to Turk and Divisadero to Masonic)?

Answered: 93 Skipped: 19

| Answer Choices | Responses        |
|----------------|------------------|
| Yes            | 83.87%           |
| No             | <b>16.13</b> % 1 |
| Total          | 9                |