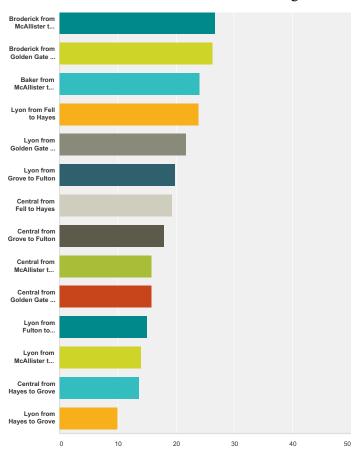

### traffic safety treatment. (Rank any that apply)

Answered: 50 Skipped: 62

#### Traffic Calming Street Survey

|                                           | 1                 | 2                 | 3                 | 4                 | 5                  | 6                 | 7                 | 8                 | 9                 | 10                | 11                | 12                | 13                | 14                | 15                | 16                | 17                | 18                | 19                | 20 |
|-------------------------------------------|-------------------|-------------------|-------------------|-------------------|--------------------|-------------------|-------------------|-------------------|-------------------|-------------------|-------------------|-------------------|-------------------|-------------------|-------------------|-------------------|-------------------|-------------------|-------------------|----|
| Fulton from<br>Divisadero to<br>Broderick | <b>14.29%</b> 2   | <b>35.71%</b> 5   | <b>14.29%</b> 2   | <b>7.14%</b>      | <b>14.29%</b> 2    | <b>0.00%</b><br>O | <b>7.14%</b>      | <b>0.00%</b><br>0 | <b>0.00%</b><br>0 | <b>0.00%</b><br>0 | <b>7.14%</b><br>1 | <b>0.00%</b><br>0 | <b>0.00%</b><br>0 | <b>0.00%</b>      | <b>0.00%</b><br>0 | <b>0.00%</b><br>O | <b>0.00%</b><br>0 | <b>0.00%</b>      | <b>0.00%</b><br>O | 0. |
| Grove<br>from Divisadero<br>to Broderick  | <b>40.00%</b> 4   | <b>0.00%</b><br>0 | <b>0.00%</b>      | <b>20.00%</b>     | <b>20.00%</b> 2    | <b>0.00%</b><br>O | <b>10.00%</b>     | <b>0.00%</b><br>0 | <b>0.00%</b>      | <b>0.00%</b><br>O | <b>10.00%</b>     | <b>0.00%</b>      | <b>0.00%</b><br>0 | <b>0.00%</b><br>0 | <b>0.00%</b><br>0 | <b>0.00%</b><br>O | <b>0.00%</b>      | <b>0.00%</b>      | <b>0.00%</b>      | 0. |
| Fulton from<br>Baker to Lyon              | <b>28.57%</b> 4   | <b>21.43%</b>     | <b>14.29%</b> 2   | <b>7.14%</b>      | <b>14.29%</b> 2    | <b>0.00%</b><br>0 | <b>7.14%</b>      | <b>0.00%</b><br>0 | <b>0.00%</b><br>0 | <b>0.00%</b><br>0 | <b>0.00%</b><br>0 | <b>0.00%</b><br>0 | <b>7.14%</b>      | 0. |
| Fulton from<br>Lyon to Central            | <b>38.46%</b> 5   | <b>23.08%</b> 3   | <b>0.00%</b><br>0 | <b>7.69%</b>      | <b>7.69%</b>       | <b>0.00%</b><br>0 | <b>7.69%</b>      | <b>0.00%</b><br>0 | <b>0.00%</b><br>0 | <b>0.00%</b><br>0 | <b>0.00%</b><br>0 | <b>0.00%</b><br>0 | <b>0.00%</b><br>0 | <b>7.69%</b>      | <b>0.00%</b><br>0 | <b>0.00%</b><br>0 | <b>0.00%</b><br>0 | <b>0.00%</b><br>0 | <b>0.00%</b><br>0 | 7. |
| Fulton from<br>Broderick to<br>Baker      | <b>8.33%</b>      | <b>8.33%</b>      | <b>33.33%</b> 4   | <b>16.67%</b> 2   | <b>0.00%</b>       | <b>16.67%</b> 2   | <b>0.00%</b>      | <b>0.00%</b><br>0 | <b>0.00%</b><br>0 | 0.00%             | <b>0.00%</b><br>0 | <b>8.33%</b>      | <b>0.00%</b><br>0 | <b>0.00%</b>      | <b>0.00%</b><br>0 | 0.00%             | <b>0.00%</b><br>0 | <b>8.33%</b>      | <b>0.00%</b>      | 0. |
| Grove<br>from Broderick<br>to Baker       | <b>12.50%</b>     | <b>25.00%</b> 2   | <b>0.00%</b><br>0 | <b>0.00%</b><br>0 | <b>0.00%</b><br>0  | <b>25.00%</b> 2   | <b>25.00%</b> 2   | <b>0.00%</b><br>0 | <b>0.00%</b><br>0 | <b>0.00%</b><br>0 | <b>0.00%</b><br>O | <b>0.00%</b><br>0 | <b>12.50%</b>     | <b>0.00%</b>      | <b>0.00%</b><br>0 | <b>0.00%</b><br>0 | <b>0.00%</b><br>0 | <b>0.00%</b><br>0 | <b>0.00%</b><br>O | 0. |
| Grove<br>from Baker to<br>Lyon            | <b>22.22%</b>     | <b>11.11%</b>     | <b>11.11%</b>     | <b>0.00%</b><br>0 | <b>0.00%</b><br>0  | <b>11.11%</b>     | <b>22.22%</b>     | <b>0.00%</b><br>0 | <b>11.11%</b>     | <b>0.00%</b><br>O | <b>0.00%</b><br>O | <b>0.00%</b><br>0 | <b>0.00%</b><br>0 | <b>11.11%</b>     | <b>0.00%</b><br>0 | <b>0.00%</b><br>O | <b>0.00%</b><br>0 | <b>0.00%</b>      | <b>0.00%</b><br>O | 0. |
| Hayes from<br>Lyon to Central             | <b>10.00%</b>     | <b>30.00%</b>     | <b>0.00%</b><br>0 | <b>0.00%</b><br>0 | <b>10.00%</b>      | <b>10.00%</b>     | <b>0.00%</b><br>0 | <b>10.00%</b>     | <b>10.00%</b>     | <b>0.00%</b><br>0 | <b>0.00%</b><br>0 | <b>0.00%</b><br>0 | <b>10.00%</b>     | <b>10.00%</b>     | <b>0.00%</b><br>0 | <b>0.00%</b><br>0 | <b>0.00%</b><br>0 | <b>0.00%</b><br>0 | <b>0.00%</b><br>0 | 0  |
| Hayes from<br>Divisadero to<br>Broderick  | <b>0.00%</b><br>0 | <b>0.00%</b><br>0 | <b>0.00%</b><br>0 | <b>28.57%</b> 2   | <b>28.57%</b> 2    | <b>14.29%</b> 1   | <b>0.00%</b><br>0 | <b>0.00%</b><br>0 | <b>0.00%</b><br>0 | <b>14.29%</b> 1   | <b>14.29%</b>     | <b>0.00%</b><br>O | <b>0.00%</b><br>0 | <b>0.00%</b><br>O | <b>0.00%</b><br>0 | <b>0.00%</b><br>O | <b>0.00%</b><br>O | <b>0.00%</b>      | <b>0.00%</b>      | 0. |
| Hayes from<br>Central to<br>Masonic       | <b>13.33%</b> 2   | <b>6.67%</b>      | <b>13.33%</b> 2   | <b>6.67%</b>      | <b>6.67%</b>       | <b>6.67%</b>      | <b>13.33%</b> 2   | <b>0.00%</b><br>0 | <b>6.67%</b>      | <b>6.67%</b>      | <b>6.67%</b>      | <b>0.00%</b><br>0 | <b>0.00%</b><br>0 | <b>6.67%</b>      | <b>6.67%</b>      | <b>0.00%</b><br>0 | <b>0.00%</b>      | <b>0.00%</b><br>O | <b>0.00%</b>      | 0  |
| Grove<br>from Lyon to<br>Central          | <b>0.00%</b><br>0 | <b>0.00%</b>      | <b>28.57%</b> 2   | <b>14.29%</b>     | <b>0.00%</b><br>O  | 0.00%             | <b>0.00%</b><br>0 | <b>28.57%</b>     | <b>0.00%</b>      | <b>14.29%</b>     | <b>0.00%</b>      | <b>0.00%</b>      | <b>0.00%</b><br>0 | <b>0.00%</b><br>0 | <b>14.29%</b>     | <b>0.00%</b>      | <b>0.00%</b>      | <b>0.00%</b>      | <b>0.00%</b>      | 0  |
| Grove<br>from Central to<br>Masonic       | <b>0.00%</b><br>0 | <b>0.00%</b><br>0 | <b>0.00%</b><br>0 | <b>10.00%</b>     | <b>30.00%</b><br>3 | <b>0.00%</b><br>0 | <b>10.00%</b>     | <b>10.00%</b>     | <b>20.00%</b> 2   | <b>10.00%</b>     | <b>0.00%</b>      | <b>0.00%</b><br>0 | <b>0.00%</b><br>0 | <b>0.00%</b><br>0 | <b>0.00%</b><br>0 | <b>10.00%</b>     | <b>0.00%</b><br>0 | <b>0.00%</b><br>0 | <b>0.00%</b>      | 0  |
| Hayes from<br>Broderick to<br>Baker       | <b>0.00%</b><br>0 | <b>0.00%</b><br>0 | <b>0.00%</b><br>0 | <b>14.29%</b>     | <b>14.29%</b>      | <b>14.29%</b>     | <b>14.29%</b>     | <b>0.00%</b><br>0 | <b>0.00%</b><br>0 | <b>0.00%</b><br>0 | <b>14.29%</b>     | <b>28.57%</b> 2   | <b>0.00%</b><br>0 | <b>0.00%</b><br>0 | <b>0.00%</b><br>0 | <b>0.00%</b><br>O | <b>0.00%</b><br>0 | <b>0.00%</b><br>0 | <b>0.00%</b><br>0 | 0  |
| Baker from Fell<br>to Hayes               | <b>0.00%</b>      | <b>25.00%</b> 4   | <b>6.25%</b>      | <b>18.75%</b>     | <b>6.25%</b>       | <b>6.25%</b>      | <b>6.25%</b>      | <b>0.00%</b><br>0 | <b>0.00%</b>      | <b>6.25%</b>      | <b>0.00%</b><br>0 | <b>0.00%</b>      | <b>0.00%</b><br>0 | <b>0.00%</b><br>0 | <b>6.25%</b>      | <b>0.00%</b><br>0 | <b>0.00%</b><br>0 | <b>0.00%</b><br>0 | <b>0.00%</b><br>0 | 0  |

### Traffic Calming Street Survey

| McAllister from<br>Central to<br>Masonic          | <b>10.00%</b>      | <b>30.00%</b><br>3 | <b>0.00%</b><br>0  | <b>0.00%</b><br>0 | <b>0.00%</b><br>0 | <b>0.00%</b><br>0 | <b>0.00%</b><br>0 | <b>10.00%</b>     | <b>10.00%</b>     | <b>0.00%</b><br>0 | <b>0.00%</b><br>0  | <b>0.00%</b><br>0 | <b>0.00%</b><br>0 | <b>0.00%</b><br>0 | <b>20.00%</b> 2   | <b>0.00%</b><br>O | <b>10.00%</b>     | <b>0.00%</b><br>O  | <b>0.00%</b>      |   |
|---------------------------------------------------|--------------------|--------------------|--------------------|-------------------|-------------------|-------------------|-------------------|-------------------|-------------------|-------------------|--------------------|-------------------|-------------------|-------------------|-------------------|-------------------|-------------------|--------------------|-------------------|---|
| Hayes from<br>Baker to Lyon                       | <b>0.00%</b><br>0  | <b>0.00%</b><br>0  | <b>0.00%</b><br>0  | <b>20.00%</b>     | <b>0.00%</b><br>0 | <b>0.00%</b><br>0 | <b>0.00%</b><br>0 | <b>20.00%</b>     | <b>0.00%</b><br>0 | <b>20.00%</b>     | <b>0.00%</b>       | <b>20.00%</b>     | <b>20.00%</b>     | <b>0.00%</b>      | <b>0.00%</b><br>0 | <b>0.00%</b><br>0 | <b>0.00%</b><br>0 | <b>0.00%</b>       | <b>0.00%</b><br>0 |   |
| Golden<br>Gate from<br>Divisadero to<br>Broderick | <b>25.00%</b>      | <b>0.00%</b><br>0  | <b>25.00%</b> 2    | <b>0.00%</b><br>0 | <b>0.00%</b><br>O | <b>0.00%</b><br>O | <b>0.00%</b><br>0 | <b>0.00%</b><br>0 | <b>0.00%</b><br>0 | <b>0.00%</b><br>0 | <b>0.00%</b><br>0  | 0.00%             | <b>0.00%</b><br>0 | <b>0.00%</b><br>O | <b>0.00%</b><br>0 | <b>25.00%</b> 2   | <b>0.00%</b><br>0 | <b>12.50%</b><br>1 | <b>0.00%</b><br>0 |   |
| Broderick from<br>Fell to Hayes                   | <b>25.00%</b>      | <b>12.50%</b>      | <b>0.00%</b><br>0  | <b>0.00%</b><br>0 | <b>0.00%</b><br>0 | <b>12.50%</b>     | <b>0.00%</b><br>0 | <b>12.50%</b>     | <b>0.00%</b>      | <b>0.00%</b><br>0 | <b>0.00%</b><br>0  | <b>0.00%</b><br>0 | <b>0.00%</b><br>0 | <b>0.00%</b><br>0 | <b>0.00%</b><br>0 | <b>0.00%</b><br>0 | <b>0.00%</b>      | <b>0.00%</b><br>0  | <b>0.00%</b>      |   |
| Baker from<br>Fulton to<br>McAllister             | <b>9.09%</b><br>1  | <b>18.18%</b>      | <b>27.27%</b><br>3 | <b>0.00%</b>       | <b>0.00%</b>      | <b>9.09%</b> 1    | <b>0.00%</b>      | <b>0.00%</b><br>0 | <b>0.00%</b><br>0 | <b>9.09%</b>      | <b>0.00%</b><br>0  | <b>0.00%</b><br>0 |   |
| Golden<br>Gate from<br>Broderick to<br>Baker      | <b>16.67%</b>      | <b>0.00%</b><br>0  | <b>0.00%</b><br>0  | <b>16.67%</b>     | <b>0.00%</b><br>O | <b>0.00%</b><br>O | <b>0.00%</b><br>O | <b>0.00%</b><br>0 | <b>0.00%</b><br>0 | <b>0.00%</b><br>0 | <b>0.00%</b><br>0  | <b>0.00%</b><br>0 | <b>0.00%</b><br>O | <b>0.00%</b><br>0 | <b>0.00%</b><br>0 | <b>16.67%</b>     | <b>33.33%</b> 2   | <b>0.00%</b><br>0  | <b>16.67%</b>     |   |
| Broderick from<br>Grove to Fulton                 | <b>11.11%</b>      | <b>0.00%</b>       | <b>22.22%</b>      | <b>0.00%</b>      | <b>0.00%</b>      | <b>0.00%</b>      | <b>0.00%</b><br>0 | <b>11.11%</b>     | <b>0.00%</b>      | <b>11.11%</b>     | <b>0.00%</b><br>0  | <b>11.11%</b>     | <b>0.00%</b><br>0 | <b>0.00%</b><br>0 | <b>0.00%</b>      | <b>0.00%</b>      | <b>0.00%</b>      | <b>0.00%</b>       | <b>0.00%</b>      |   |
| Golden Gate from Central to Masonic               | <b>25.00%</b>      | <b>0.00%</b><br>0  | <b>12.50%</b>      | <b>0.00%</b><br>O | <b>0.00%</b><br>O | <b>0.00%</b><br>O | <b>0.00%</b><br>O | <b>0.00%</b><br>0 | <b>0.00%</b><br>0 | <b>0.00%</b><br>0 | <b>12.50%</b><br>1 | <b>0.00%</b><br>O | <b>0.00%</b><br>0 | <b>0.00%</b><br>O | <b>0.00%</b><br>0 | <b>0.00%</b><br>0 | <b>0.00%</b><br>0 | <b>0.00%</b><br>0  | <b>0.00%</b><br>0 | _ |
| Golden<br>Gate from<br>Baker to Lyon              | <b>0.00%</b><br>0  | <b>20.00%</b>      | <b>0.00%</b><br>0  | <b>0.00%</b>      | <b>0.00%</b><br>0 | <b>0.00%</b>      | <b>0.00%</b><br>0 | <b>0.00%</b><br>0 | <b>20.00%</b>     | <b>0.00%</b><br>0 | <b>0.00%</b><br>0  | <b>0.00%</b><br>0 | <b>0.00%</b><br>0 | <b>0.00%</b><br>0 | <b>0.00%</b><br>0 | <b>0.00%</b><br>0 | <b>0.00%</b><br>0 | <b>40.00%</b> 2    | <b>0.00%</b><br>0 |   |
| Baker from<br>Hayes to Grove                      | <b>12.50%</b>      | <b>0.00%</b><br>0  | <b>37.50%</b>      | <b>0.00%</b><br>0  | <b>0.00%</b><br>0 | <b>0.00%</b><br>0 | <b>0.00%</b><br>0 | <b>0.00%</b><br>0 | <b>12.50%</b>     | <b>0.00%</b><br>0 | <b>0.00%</b>       | <b>0.00%</b><br>0 |   |
| Baker from<br>Grove to Fulton                     | <b>22.22%</b><br>2 | <b>11.11%</b>      | <b>0.00%</b><br>0  | <b>22.22%</b> 2   | <b>0.00%</b><br>0  | <b>0.00%</b><br>0 | <b>0.00%</b><br>0 | <b>0.00%</b><br>0 | <b>0.00%</b><br>0 | <b>0.00%</b><br>0 | <b>0.00%</b><br>0 | <b>0.00%</b>       | <b>0.00%</b><br>0 |   |
| Broderick from<br>Hayes to Grove                  | <b>14.29%</b>      | <b>14.29%</b>      | <b>0.00%</b>       | <b>0.00%</b><br>0 | <b>0.00%</b><br>0 | <b>0.00%</b><br>0 | <b>14.29%</b>     | <b>0.00%</b><br>0 | <b>0.00%</b><br>0 | <b>0.00%</b><br>0 | <b>0.00%</b><br>0  | <b>0.00%</b><br>0 | <b>0.00%</b><br>0 | <b>0.00%</b><br>0 | <b>0.00%</b>      | <b>0.00%</b><br>0 | <b>0.00%</b>      | <b>0.00%</b>       | <b>0.00%</b>      |   |
| Baker from<br>Golden Gate to<br>Turk              | <b>12.50%</b>      | <b>12.50%</b>      | <b>0.00%</b><br>0  | <b>0.00%</b><br>0 | <b>25.00%</b> 2   | <b>0.00%</b><br>0 | <b>0.00%</b><br>0 | <b>0.00%</b>      | <b>0.00%</b>      | <b>12.50%</b>     | 0.00%              | 0.00%             | <b>0.00%</b><br>0 | <b>0.00%</b>      | <b>0.00%</b><br>0 | <b>0.00%</b><br>0 | <b>0.00%</b><br>0 | <b>0.00%</b>       | <b>0.00%</b><br>0 |   |
| Golden Gate<br>from Lyon to<br>Central            | <b>16.67%</b>      | <b>0.00%</b><br>0  | <b>0.00%</b>       | <b>0.00%</b><br>0 | <b>0.00%</b>      | <b>0.00%</b><br>0 | <b>0.00%</b><br>0 | <b>0.00%</b>      | <b>0.00%</b><br>0 | <b>16.67%</b>     | <b>0.00%</b>       | <b>0.00%</b>      | <b>0.00%</b><br>0 | <b>0.00%</b>      | <b>0.00%</b>      | 0.00%             | <b>0.00%</b>      | <b>0.00%</b>       | <b>33.33%</b> 2   | - |
| Broderick from<br>Fulton to<br>McAllister         | <b>14.29%</b>      | <b>0.00%</b>       | <b>0.00%</b>       | <b>0.00%</b>      | <b>0.00%</b>      | <b>28.57%</b> 2   | <b>0.00%</b>      | <b>0.00%</b>      | <b>0.00%</b>      | <b>0.00%</b>      | <b>0.00%</b>       | <b>0.00%</b>      | <b>0.00%</b>      | <b>0.00%</b>      | <b>0.00%</b><br>0 | <b>0.00%</b>      | <b>0.00%</b>      | <b>0.00%</b>       | <b>0.00%</b><br>0 | - |
| Broderick from<br>McAllister to<br>Golden Gate    | <b>0.00%</b>       | <b>14.29%</b>      | <b>0.00%</b>       | 0.00%             | <b>0.00%</b>      | 0.00%             | <b>28.57%</b> 2   | <b>0.00%</b>      | <b>0.00%</b>      | 0.00%             | <b>0.00%</b>       | 0.00%             | <b>0.00%</b>      | <b>0.00%</b>      | <b>0.00%</b>      | <b>0.00%</b>      | <b>0.00%</b>      | <b>0.00%</b>       | <b>0.00%</b><br>0 |   |
| Broderick from<br>Golden Gate to<br>Turk          | <b>0.00%</b>       | <b>0.00%</b><br>0  | <b>14.29%</b>      | <b>14.29%</b>     | <b>0.00%</b>      | 0.00%             | <b>0.00%</b>      | <b>14.29%</b>     | <b>0.00%</b><br>0 | <b>0.00%</b>      | 0.00%              | 0.00%             | <b>0.00%</b>      | <b>0.00%</b>      | <b>0.00%</b><br>0 | <b>0.00%</b><br>0 | <b>0.00%</b><br>0 | <b>0.00%</b><br>0  | <b>0.00%</b><br>0 |   |
| Baker from<br>McAllister to<br>Golden Gate        | <b>0.00%</b><br>0  | <b>0.00%</b>       | <b>0.00%</b>       | <b>14.29%</b>     | <b>14.29%</b>     | <b>0.00%</b>      | <b>0.00%</b><br>0 | <b>0.00%</b>      | <b>0.00%</b>      | <b>0.00%</b>      | <b>0.00%</b>       | <b>0.00%</b>      | <b>0.00%</b><br>0 | <b>14.29%</b>     | <b>0.00%</b><br>0 | <b>0.00%</b>      | <b>0.00%</b>      | <b>0.00%</b>       | <b>0.00%</b><br>0 |   |
| Lyon from Fell to Hayes                           | <b>14.29%</b>      | <b>0.00%</b>       | <b>0.00%</b>       | <b>28.57%</b>     | <b>0.00%</b><br>0 | <b>0.00%</b>      | <b>0.00%</b><br>0 | <b>0.00%</b><br>0 | <b>0.00%</b>      | <b>0.00%</b><br>0 | <b>0.00%</b><br>0  | <b>0.00%</b>      | <b>0.00%</b><br>0 | <b>0.00%</b><br>0 | <b>0.00%</b>      | <b>0.00%</b>      | <b>0.00%</b>      | <b>0.00%</b>       | <b>0.00%</b>      | - |
| Lyon from<br>Golden Gate to<br>Turk               | <b>12.50%</b>      | <b>0.00%</b><br>0  | <b>12.50%</b>      | <b>12.50%</b>     | <b>0.00%</b>      | <b>0.00%</b><br>0 | <b>0.00%</b><br>0 | <b>0.00%</b>      | <b>0.00%</b>      | <b>0.00%</b>      | 0.00%              | 0.00%             | <b>0.00%</b><br>0 | <b>0.00%</b>      | <b>0.00%</b><br>0 | <b>0.00%</b><br>0 | <b>0.00%</b><br>0 | <b>12.50%</b>      | <b>0.00%</b><br>0 |   |
| Lyon from<br>Grove to Fulton                      | <b>16.67%</b>      | <b>0.00%</b>       | <b>0.00%</b>       | <b>16.67%</b>     | <b>0.00%</b><br>0 | <b>0.00%</b>      | <b>0.00%</b>      | <b>0.00%</b><br>0 | <b>0.00%</b>      | <b>0.00%</b><br>0 | <b>0.00%</b>       | <b>0.00%</b>      | <b>0.00%</b>      | <b>0.00%</b>      | <b>0.00%</b>      | <b>0.00%</b>      | <b>0.00%</b>      | <b>0.00%</b>       | <b>0.00%</b>      | _ |
| Central from<br>Fell to Hayes                     | <b>11.11%</b>      | <b>11.11%</b>      | <b>11.11%</b>      | <b>0.00%</b>      | <b>0.00%</b><br>0 | <b>0.00%</b>      | <b>0.00%</b>      | <b>0.00%</b><br>0 | <b>0.00%</b>      | <b>0.00%</b><br>0 | <b>0.00%</b>       | <b>0.00%</b>      | <b>0.00%</b>      | <b>0.00%</b>      | <b>0.00%</b>      | <b>0.00%</b>      | <b>11.11%</b>     | <b>0.00%</b>       | <b>0.00%</b>      | _ |
| Central from<br>Grove to Fulton                   | <b>0.00%</b><br>0  | <b>0.00%</b>       | <b>11.11%</b>      | <b>0.00%</b>      | <b>11.11%</b>     | <b>11.11%</b>     | <b>0.00%</b>      | <b>0.00%</b><br>0 | <b>0.00%</b>      | <b>0.00%</b><br>0 | <b>0.00%</b><br>0  | <b>0.00%</b>      | <b>0.00%</b>      | <b>0.00%</b><br>0 | <b>0.00%</b>      | <b>0.00%</b>      | <b>0.00%</b>      | <b>0.00%</b>       | <b>0.00%</b>      |   |
| Central from<br>McAllister to<br>Golden Gate      | <b>0.00%</b>       | <b>12.50%</b>      | <b>0.00%</b><br>0  | <b>0.00%</b>      | <b>12.50%</b>     | <b>0.00%</b>      | <b>0.00%</b>      | <b>0.00%</b><br>0 | <b>0.00%</b>      | <b>0.00%</b>      | 0.00%              | 0.00%             | <b>0.00%</b>      | <b>0.00%</b>      | <b>0.00%</b><br>0 | <b>0.00%</b><br>0 | <b>0.00%</b>      | <b>0.00%</b>       | <b>0.00%</b><br>0 |   |
| Central from<br>Golden Gate to<br>Turk            | <b>14.29%</b>      | <b>0.00%</b>       | <b>0.00%</b>       | <b>0.00%</b><br>0 | <b>14.29%</b>     | <b>0.00%</b>      | <b>0.00%</b><br>0 | <b>0.00%</b><br>0 | <b>0.00%</b>      | <b>0.00%</b>      | <b>0.00%</b>       | <b>0.00%</b>      | <b>0.00%</b>      | <b>0.00%</b>      | <b>0.00%</b><br>0 | <b>0.00%</b>      | <b>0.00%</b>      | <b>0.00%</b>       | <b>14.29%</b>     |   |
| Lyon from<br>Fulton to<br>McAllister              | <b>20.00%</b> 1    | <b>0.00%</b><br>0  | <b>0.00%</b><br>0  | <b>0.00%</b><br>0 | <b>0.00%</b><br>0 | <b>0.00%</b><br>0 | <b>0.00%</b><br>0 | <b>0.00%</b><br>0 | <b>0.00%</b><br>0 | <b>0.00%</b><br>0 | <b>0.00%</b>       | <b>0.00%</b><br>0  | <b>0.00%</b><br>0 |   |
| Lyon from<br>McAllister to<br>Golden Gate         | <b>0.00%</b><br>0  | <b>20.00%</b>      | <b>0.00%</b><br>0  | <b>0.00%</b>      | <b>0.00%</b>      | <b>0.00%</b>      | <b>0.00%</b><br>0 | <b>0.00%</b><br>0 | <b>0.00%</b>      | <b>0.00%</b>      | <b>0.00%</b>       | <b>0.00%</b>      | <b>0.00%</b><br>0 | <b>0.00%</b>      | <b>0.00%</b><br>0 | <b>0.00%</b><br>0 | <b>0.00%</b><br>0 | <b>0.00%</b><br>0  | <b>0.00%</b><br>0 |   |
| Central from<br>Hayes to Grove                    | <b>0.00%</b><br>0  | <b>16.67%</b>      | <b>0.00%</b><br>0  | <b>0.00%</b><br>0 | <b>0.00%</b><br>0 | <b>0.00%</b><br>0 | <b>0.00%</b><br>0 | <b>0.00%</b><br>0 | <b>0.00%</b><br>0 | <b>0.00%</b><br>0 | <b>0.00%</b><br>0  | <b>0.00%</b><br>0 | <b>0.00%</b><br>0 | <b>0.00%</b><br>0 | <b>0.00%</b><br>0 | <b>0.00%</b><br>0 | <b>0.00%</b><br>0 | <b>0.00%</b><br>0  | <b>0.00%</b><br>0 |   |
| Lyon from<br>Hayes to Grove                       | <b>0.00%</b><br>0  | <b>0.00%</b>       | <b>0.00%</b>       | <b>0.00%</b>      | <b>0.00%</b>      | <b>0.00%</b>      | <b>0.00%</b>      | <b>0.00%</b>      | <b>0.00%</b>      | <b>0.00%</b>      | <b>0.00%</b><br>0  | <b>0.00%</b>      | <b>0.00%</b>      | <b>0.00%</b><br>0 | <b>0.00%</b>      | <b>0.00%</b>      | <b>0.00%</b>      | 0.00%              | <b>0.00%</b>      |   |